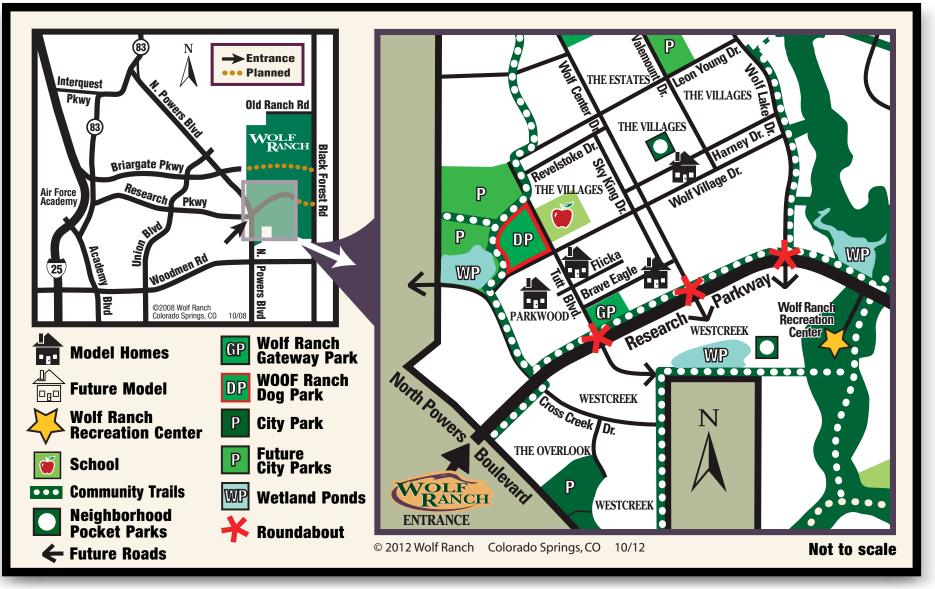

The Best Address in Colorado Springs

Wolf Ranch is located at Powers Boulevard and Research Parkway in Colorado Springs

719.597.WOLF(597.9653) • www.Wolf-Ranch.com

The Best Address in Colorado Springs

Located at Powers Boulevard and Research Parkway in Colorado Springs