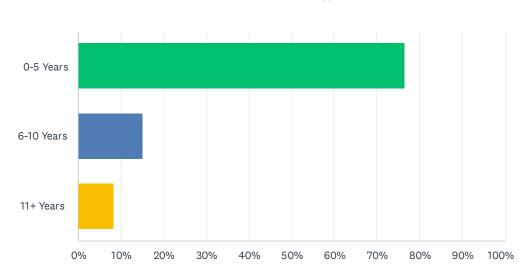

#### Q1 How long have you lived in Wolf Ranch?

| ANSWER CHOICES | RESPONSES |    |
|----------------|-----------|----|
| 0-5 Years      | 76.50% 84 | 40 |
| 6-10 Years     | 15.12%    | 36 |
| 11+ Years      | 8.38%     | 92 |
| TOTAL          | 1,09      | 98 |