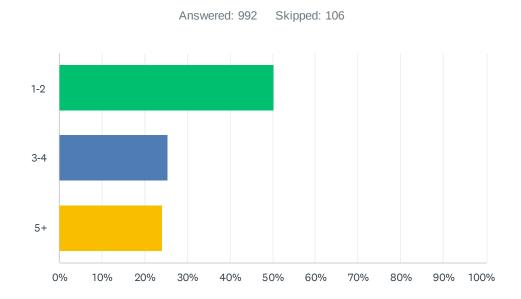

# Q3 Of those individuals in your home, how many frequently (2 or more times per month) visit a fitness center or aquatics facility outside of Wolf Ranch?

| ANSWER CHOICES | RESPONSES |     |
|----------------|-----------|-----|
| 1-2            | 50.40%    | 500 |
| 3-4            | 25.40%    | 252 |
| 5+             | 24.19%    | 240 |
| TOTAL          |           | 992 |