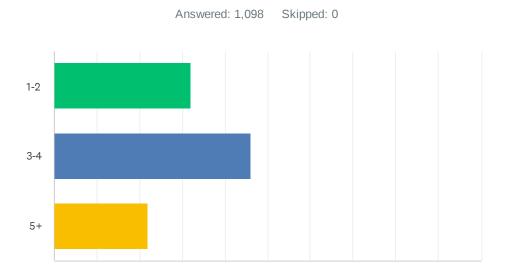

#### Q2 How many individuals reside in your home?

50%

60%

70%

80%

90% 100%

| ANSWER CHOICES | RESPONSES |    |
|----------------|-----------|----|
| 1-2            | 32.06% 35 | 2  |
| 3-4            | 46.08% 50 | 6  |
| 5+             | 21.86% 24 | .0 |
| TOTAL          | 1,09      | 8  |

10%

0%

20%

30%

40%