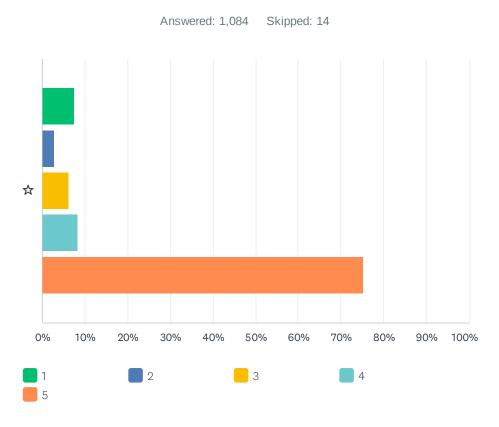

## Q5 Please rate your level of interest in having an expanded aquatics offering on Wolf Ranch property

|   | 1           | 2           | 3           | 4           | 5             | TOTAL | WEIGHTED AVERAGE |      |
|---|-------------|-------------|-------------|-------------|---------------|-------|------------------|------|
| ☆ | 7.56%<br>82 | 2.77%<br>30 | 6.27%<br>68 | 8.21%<br>89 | 75.18%<br>815 | 1,084 |                  | 4.41 |