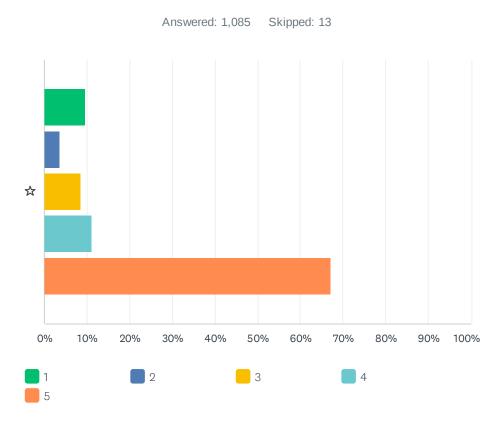

#### Q4 Please rate your level of interest in having a fitness center on Wolf Ranch property

|   | 1            | 2           | 3           | 4             | 5             | TOTAL | WEIGHTED AVERAGE |      |
|---|--------------|-------------|-------------|---------------|---------------|-------|------------------|------|
| ☆ | 9.68%<br>105 | 3.59%<br>39 | 8.57%<br>93 | 11.06%<br>120 | 67.10%<br>728 | 1,085 |                  | 4.22 |