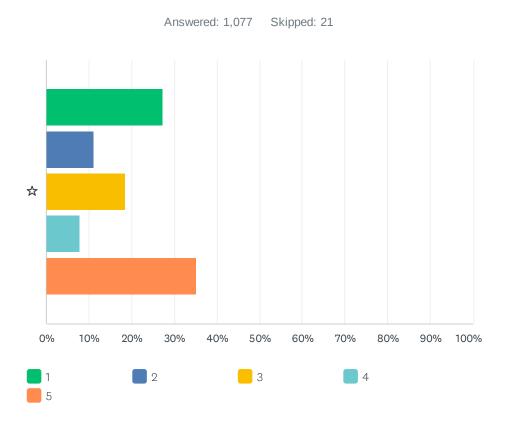

## Q6 Please rate your level of interest in having expanded indoor meeting facilities on Wolf Ranch property

|   | 1             | 2             | 3             | 4           | 5             | TOTAL | WEIGHTED AVERAGE |      |
|---|---------------|---------------|---------------|-------------|---------------|-------|------------------|------|
| ☆ | 27.39%<br>295 | 11.05%<br>119 | 18.57%<br>200 | 7.80%<br>84 | 35.19%<br>379 | 1,077 |                  | 3.12 |